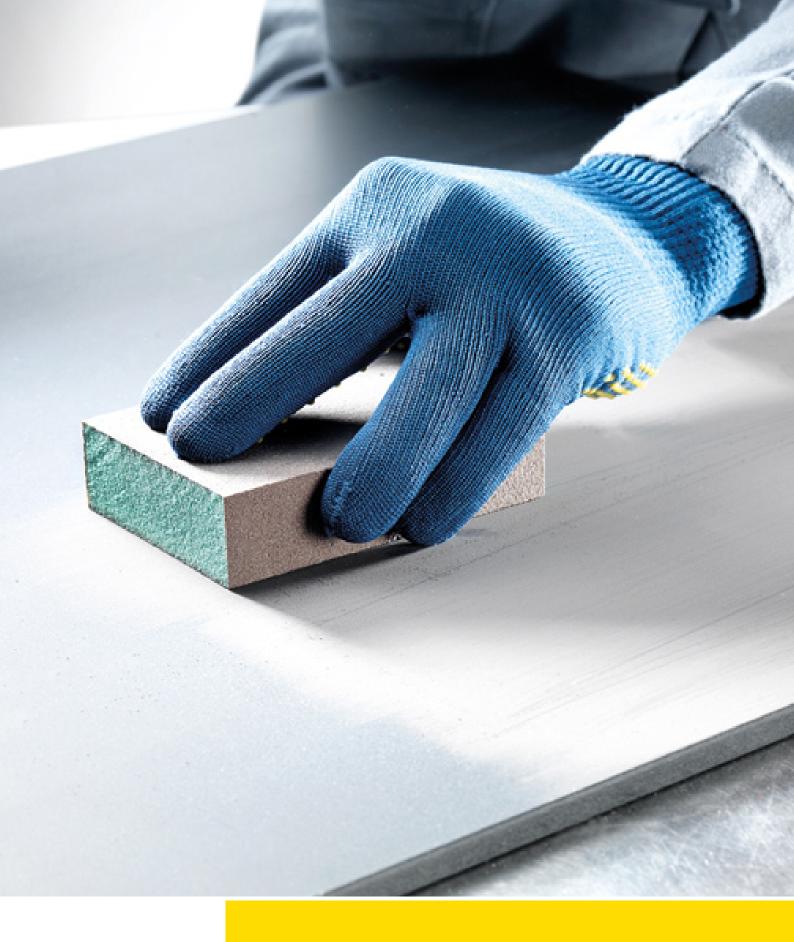

# 7991 siasponge block soft

the soft foam block for a perfect finish

# the soft foam block for a perfect finish

7991 siasponge block (soft) is the adaptable all-rounder for all materials. Thanks to its reduced hardness, this sanding block adapts perfectly to rebates, edges and profiles and ensures uniform pressure distribution without losing its edge stability.

- Colour coded for easy identification
- Low clogging
- Can be used wet or dry
- Coated on all four sides, ideal for use inside rebates and on flat surfaces